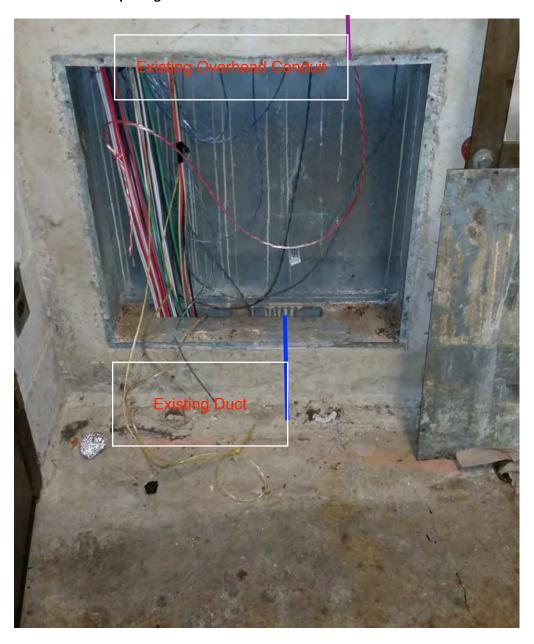

Photo #1 – Existing duct layout on mezzanine floor

Photo #2 – Existing duct layout on mezzanine floor

Photo #3 – Wall opening inside Room C203

Photo #4 – Existing conduit run to AFC Panel

| Mezzanine Inspection Report                                                                                                                                                                                                                                                                                                                                                                                                                                                                                                                                                                                                          |                                                            |        |                                                             |                                                                                      |  |  |  |
|--------------------------------------------------------------------------------------------------------------------------------------------------------------------------------------------------------------------------------------------------------------------------------------------------------------------------------------------------------------------------------------------------------------------------------------------------------------------------------------------------------------------------------------------------------------------------------------------------------------------------------------|------------------------------------------------------------|--------|-------------------------------------------------------------|--------------------------------------------------------------------------------------|--|--|--|
| Date: 3/9/2015                                                                                                                                                                                                                                                                                                                                                                                                                                                                                                                                                                                                                       | Station Name: F11 Branch Av                                | enue/  | Mezzanine #: 089                                            | Completed By: Mike Butler                                                            |  |  |  |
| Summary                                                                                                                                                                                                                                                                                                                                                                                                                                                                                                                                                                                                                              |                                                            |        |                                                             |                                                                                      |  |  |  |
| Pull string installation completed for communication duct in faregate array, however video scoping could only be partially completed due to an obstruction. Video scoping was completed for power duct in faregate array.  Video scoping and pull string installation was completed in an alternate empty walker duct between the Kiosk and wall opening in Room C203 (see photos). The alternate empty duct was identified after scanning of the mezzanine. Pull string was also installed in the overhead power conduit between wall opening and AFC Panel in Room C203.  Refer to drawings and photos for additional information. |                                                            |        |                                                             |                                                                                      |  |  |  |
| Scoping of Faregate Array(s)                                                                                                                                                                                                                                                                                                                                                                                                                                                                                                                                                                                                         |                                                            |        |                                                             |                                                                                      |  |  |  |
| -                                                                                                                                                                                                                                                                                                                                                                                                                                                                                                                                                                                                                                    | Task 10                                                    | Yes/No |                                                             | Notes                                                                                |  |  |  |
| Communications Duc                                                                                                                                                                                                                                                                                                                                                                                                                                                                                                                                                                                                                   | t – Faregate Array ( <del>9</del> gates)                   |        |                                                             |                                                                                      |  |  |  |
| Was video scoping co                                                                                                                                                                                                                                                                                                                                                                                                                                                                                                                                                                                                                 | ompleted for the entire duct                               | No     | Refer to "WMATA Branc<br>and "WMATA Branch Av               | ch Ave 6inch Comm Duct to Faregate 3-9.avi" ve 3inch Comm Duct to Faregate 3-9.avi". |  |  |  |
| Were pull strings insta<br>array?                                                                                                                                                                                                                                                                                                                                                                                                                                                                                                                                                                                                    | alled at all faregates in the                              | Yes    |                                                             |                                                                                      |  |  |  |
| Were there any obstrudetails of type and spe                                                                                                                                                                                                                                                                                                                                                                                                                                                                                                                                                                                         | uctions or blockages? Provide ecific location.             | Yes    | Metal insert at the 1 <sup>st</sup> ga communication ducts. | te prevented video scoping of 6" and 3"                                              |  |  |  |
|                                                                                                                                                                                                                                                                                                                                                                                                                                                                                                                                                                                                                                      | ? Provide additional details of ducts and number of wires. | No     | 3" and 6" walker ducts w                                    | vith less than 10 wires.                                                             |  |  |  |
|                                                                                                                                                                                                                                                                                                                                                                                                                                                                                                                                                                                                                                      |                                                            |        |                                                             |                                                                                      |  |  |  |
|                                                                                                                                                                                                                                                                                                                                                                                                                                                                                                                                                                                                                                      |                                                            |        |                                                             |                                                                                      |  |  |  |
|                                                                                                                                                                                                                                                                                                                                                                                                                                                                                                                                                                                                                                      |                                                            |        |                                                             |                                                                                      |  |  |  |
|                                                                                                                                                                                                                                                                                                                                                                                                                                                                                                                                                                                                                                      |                                                            |        |                                                             |                                                                                      |  |  |  |
|                                                                                                                                                                                                                                                                                                                                                                                                                                                                                                                                                                                                                                      | 10                                                         |        |                                                             |                                                                                      |  |  |  |
| Power Duct - Faregate                                                                                                                                                                                                                                                                                                                                                                                                                                                                                                                                                                                                                | e Array ( <del>9</del> gates)                              | 1      |                                                             |                                                                                      |  |  |  |
| Was video scoping corun?                                                                                                                                                                                                                                                                                                                                                                                                                                                                                                                                                                                                             | ompleted for the entire duct                               | Yes    | Refer to "WMATA Branc                                       | ch Ave 6inch Power Duct Faregates Video.avi"                                         |  |  |  |
| Were there any obstru<br>details of type and spe                                                                                                                                                                                                                                                                                                                                                                                                                                                                                                                                                                                     | uctions or blockages? Provide ecific location.             | No     |                                                             |                                                                                      |  |  |  |
| Is the duct at capacity? Provide additional details about the dimensions of ducts and number of wires.                                                                                                                                                                                                                                                                                                                                                                                                                                                                                                                               |                                                            | N0     | 6" walker duct with appr                                    | oximately 20 wires.                                                                  |  |  |  |
|                                                                                                                                                                                                                                                                                                                                                                                                                                                                                                                                                                                                                                      |                                                            | 1      |                                                             |                                                                                      |  |  |  |
|                                                                                                                                                                                                                                                                                                                                                                                                                                                                                                                                                                                                                                      |                                                            |        |                                                             |                                                                                      |  |  |  |
|                                                                                                                                                                                                                                                                                                                                                                                                                                                                                                                                                                                                                                      |                                                            |        |                                                             |                                                                                      |  |  |  |
|                                                                                                                                                                                                                                                                                                                                                                                                                                                                                                                                                                                                                                      |                                                            | 1      |                                                             |                                                                                      |  |  |  |