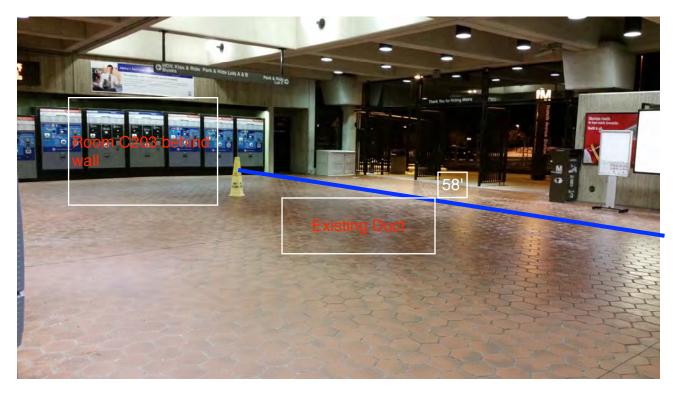

Photo #1 – Existing duct layout on mezzanine floor

Photo #2 – Existing duct layout on mezzanine floor

Photo #3 – Wall opening inside Room C203

Photo #4 – Existing conduit run to AFC Panel

| Scoping of Power Duct - Klosk to AFC Panel                                                                                |                                                                         |             |                       |                                                        |  |  |  |
|---------------------------------------------------------------------------------------------------------------------------|-------------------------------------------------------------------------|-------------|-----------------------|--------------------------------------------------------|--|--|--|
| Kingk to wall and                                                                                                         | Task                                                                    | Yes/No      |                       | Notes                                                  |  |  |  |
|                                                                                                                           | ening in Room C203 (Distance: 58                                        | <b>'</b> )  |                       |                                                        |  |  |  |
| Was video scopi conduit run?                                                                                              | ng completed for the entire duct /                                      | Yes         | Refer to "            | WMATA Branch Ave 6inch Power Kiosk to JBOX.avi"        |  |  |  |
| Was pull string in                                                                                                        | nstalled?                                                               | Yes         |                       |                                                        |  |  |  |
|                                                                                                                           | bstructions or blockages? Provide d specific location.                  | No          |                       |                                                        |  |  |  |
| details about the number of wires.                                                                                        | uit at capacity? Provide additional dimensions of duct / conduit and    | No          | Empty 6"              | walker duct.                                           |  |  |  |
| Wall opening to AFC Panel in Room C203 (Distance: 25')                                                                    |                                                                         |             |                       |                                                        |  |  |  |
|                                                                                                                           |                                                                         |             | I                     |                                                        |  |  |  |
| Was video scopi conduit run?                                                                                              | ng completed for the entire duct /                                      | No          | Video sco             | ping not required in conduits.                         |  |  |  |
| Was pull string in                                                                                                        | nstalled?                                                               | Yes         |                       |                                                        |  |  |  |
| Were there any o details of type and                                                                                      | bstructions or blockages? Provide d specific location.                  | No          |                       |                                                        |  |  |  |
| Is the duct / conduit at capacity? Provide additional details about the dimensions of duct / conduit and number of wires. |                                                                         | No          | Empty 1 1/2" conduit. |                                                        |  |  |  |
|                                                                                                                           |                                                                         |             | ı                     |                                                        |  |  |  |
|                                                                                                                           |                                                                         |             |                       |                                                        |  |  |  |
|                                                                                                                           |                                                                         |             |                       |                                                        |  |  |  |
|                                                                                                                           |                                                                         |             |                       |                                                        |  |  |  |
|                                                                                                                           |                                                                         |             |                       |                                                        |  |  |  |
|                                                                                                                           |                                                                         |             |                       |                                                        |  |  |  |
|                                                                                                                           |                                                                         |             | I                     |                                                        |  |  |  |
|                                                                                                                           |                                                                         |             |                       |                                                        |  |  |  |
|                                                                                                                           |                                                                         |             |                       |                                                        |  |  |  |
|                                                                                                                           |                                                                         |             |                       |                                                        |  |  |  |
|                                                                                                                           |                                                                         |             |                       |                                                        |  |  |  |
|                                                                                                                           |                                                                         |             |                       |                                                        |  |  |  |
|                                                                                                                           | (                                                                       | Observation | ns / Issues           | Next Steps                                             |  |  |  |
|                                                                                                                           | power route from Kiosk to AFC Pandrawing is not available for this meza |             | eluding 58' c         | of existing duct and 25' of existing overhead conduit. |  |  |  |
|                                                                                                                           |                                                                         |             |                       |                                                        |  |  |  |
|                                                                                                                           |                                                                         |             | Sign Off              |                                                        |  |  |  |
|                                                                                                                           | GFP Representative                                                      |             |                       | WMATA PRGM                                             |  |  |  |
| Name:                                                                                                                     | Mike Butler                                                             |             |                       |                                                        |  |  |  |
| Signature:                                                                                                                | M.Zur                                                                   |             |                       |                                                        |  |  |  |
| Date:                                                                                                                     | 3/13/2015                                                               |             |                       |                                                        |  |  |  |