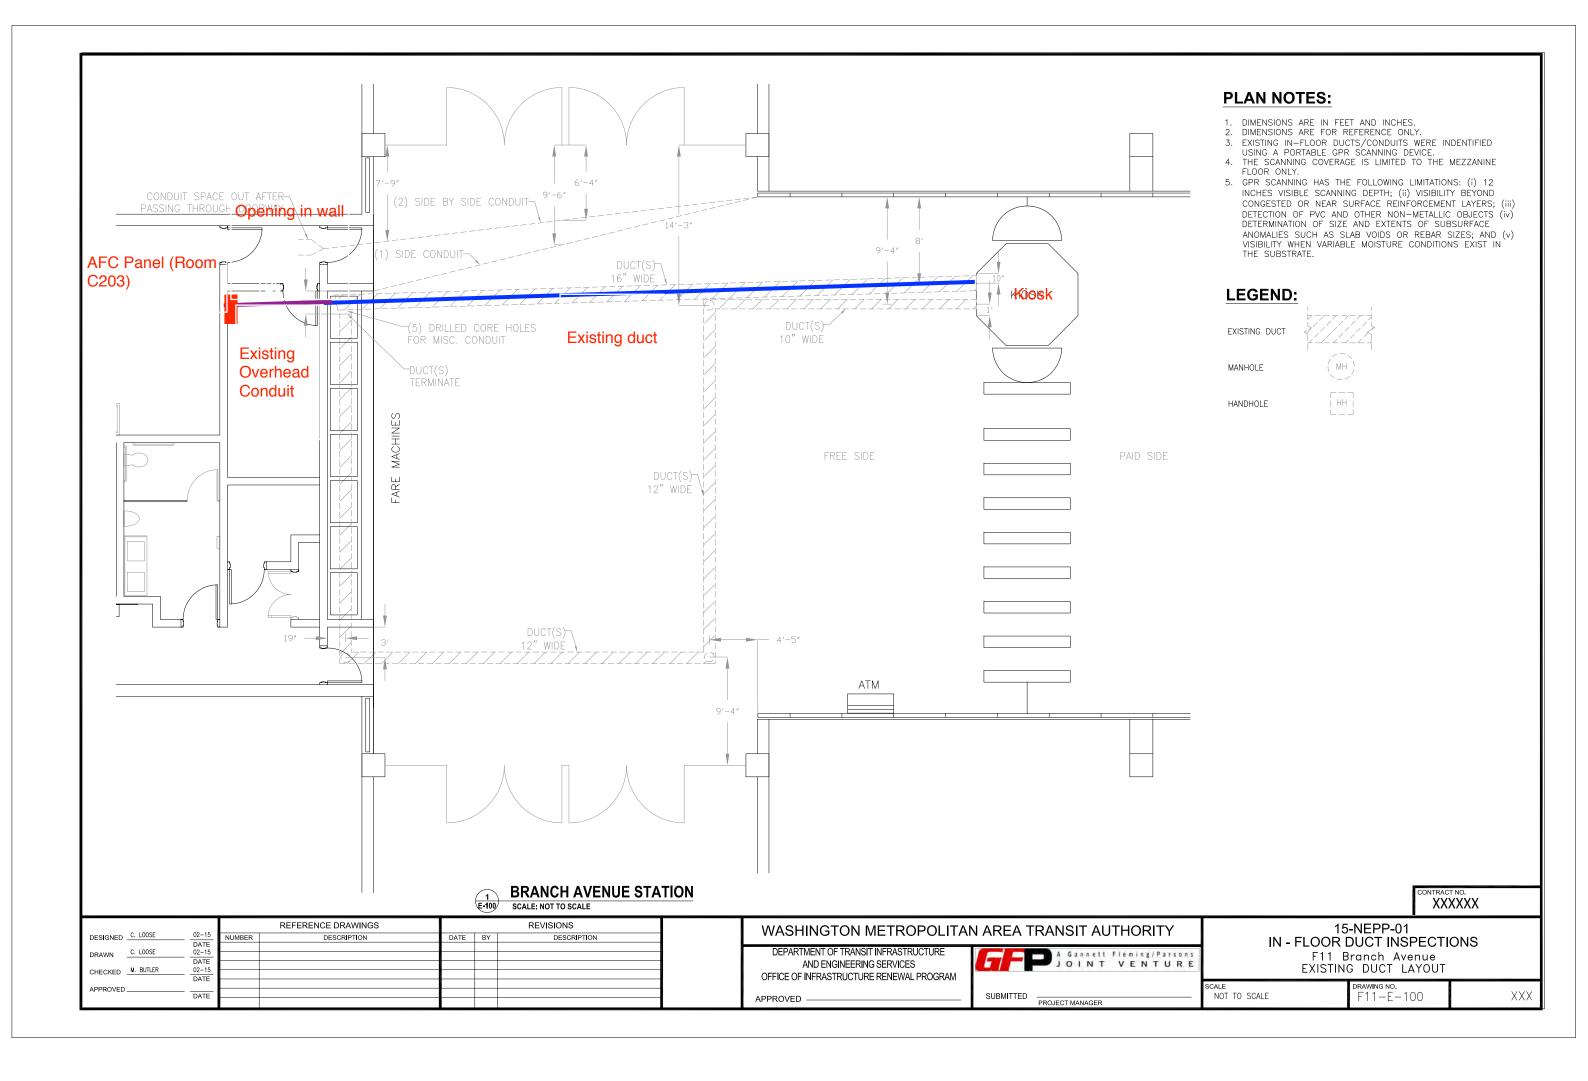

| Mezzanine Inspection Report                                                                                                                                                                                                                                                                                                                                                                                                                                                                                                                                                                                                          |                                                            |        |                                                             |                                                                                      |  |  |  |
|--------------------------------------------------------------------------------------------------------------------------------------------------------------------------------------------------------------------------------------------------------------------------------------------------------------------------------------------------------------------------------------------------------------------------------------------------------------------------------------------------------------------------------------------------------------------------------------------------------------------------------------|------------------------------------------------------------|--------|-------------------------------------------------------------|--------------------------------------------------------------------------------------|--|--|--|
| Date: 3/9/2015                                                                                                                                                                                                                                                                                                                                                                                                                                                                                                                                                                                                                       | Station Name: F11 Branch Av                                | enue/  | Mezzanine #: 089                                            | Completed By: Mike Butler                                                            |  |  |  |
| Summary                                                                                                                                                                                                                                                                                                                                                                                                                                                                                                                                                                                                                              |                                                            |        |                                                             |                                                                                      |  |  |  |
| Pull string installation completed for communication duct in faregate array, however video scoping could only be partially completed due to an obstruction. Video scoping was completed for power duct in faregate array.  Video scoping and pull string installation was completed in an alternate empty walker duct between the Kiosk and wall opening in Room C203 (see photos). The alternate empty duct was identified after scanning of the mezzanine. Pull string was also installed in the overhead power conduit between wall opening and AFC Panel in Room C203.  Refer to drawings and photos for additional information. |                                                            |        |                                                             |                                                                                      |  |  |  |
| Scoping of Faregate Array(s)                                                                                                                                                                                                                                                                                                                                                                                                                                                                                                                                                                                                         |                                                            |        |                                                             |                                                                                      |  |  |  |
| -                                                                                                                                                                                                                                                                                                                                                                                                                                                                                                                                                                                                                                    | Task 10                                                    | Yes/No |                                                             | Notes                                                                                |  |  |  |
| Communications Duc                                                                                                                                                                                                                                                                                                                                                                                                                                                                                                                                                                                                                   | t – Faregate Array ( <del>9</del> gates)                   |        |                                                             |                                                                                      |  |  |  |
| Was video scoping co                                                                                                                                                                                                                                                                                                                                                                                                                                                                                                                                                                                                                 | ompleted for the entire duct                               | No     | Refer to "WMATA Branc<br>and "WMATA Branch Av               | ch Ave 6inch Comm Duct to Faregate 3-9.avi" ve 3inch Comm Duct to Faregate 3-9.avi". |  |  |  |
| Were pull strings insta<br>array?                                                                                                                                                                                                                                                                                                                                                                                                                                                                                                                                                                                                    | alled at all faregates in the                              | Yes    |                                                             |                                                                                      |  |  |  |
| Were there any obstrudetails of type and spe                                                                                                                                                                                                                                                                                                                                                                                                                                                                                                                                                                                         | uctions or blockages? Provide ecific location.             | Yes    | Metal insert at the 1 <sup>st</sup> ga communication ducts. | te prevented video scoping of 6" and 3"                                              |  |  |  |
|                                                                                                                                                                                                                                                                                                                                                                                                                                                                                                                                                                                                                                      | ? Provide additional details of ducts and number of wires. | No     | 3" and 6" walker ducts w                                    | vith less than 10 wires.                                                             |  |  |  |
|                                                                                                                                                                                                                                                                                                                                                                                                                                                                                                                                                                                                                                      |                                                            |        |                                                             |                                                                                      |  |  |  |
|                                                                                                                                                                                                                                                                                                                                                                                                                                                                                                                                                                                                                                      |                                                            |        |                                                             |                                                                                      |  |  |  |
|                                                                                                                                                                                                                                                                                                                                                                                                                                                                                                                                                                                                                                      |                                                            |        |                                                             |                                                                                      |  |  |  |
|                                                                                                                                                                                                                                                                                                                                                                                                                                                                                                                                                                                                                                      |                                                            |        |                                                             |                                                                                      |  |  |  |
|                                                                                                                                                                                                                                                                                                                                                                                                                                                                                                                                                                                                                                      | 10                                                         |        |                                                             |                                                                                      |  |  |  |
| Power Duct - Faregate                                                                                                                                                                                                                                                                                                                                                                                                                                                                                                                                                                                                                | e Array ( <del>9</del> gates)                              | 1      |                                                             |                                                                                      |  |  |  |
| Was video scoping corun?                                                                                                                                                                                                                                                                                                                                                                                                                                                                                                                                                                                                             | ompleted for the entire duct                               | Yes    | Refer to "WMATA Branc                                       | ch Ave 6inch Power Duct Faregates Video.avi"                                         |  |  |  |
| Were there any obstru<br>details of type and spe                                                                                                                                                                                                                                                                                                                                                                                                                                                                                                                                                                                     | uctions or blockages? Provide ecific location.             | No     |                                                             |                                                                                      |  |  |  |
| Is the duct at capacity? Provide additional details about the dimensions of ducts and number of wires.                                                                                                                                                                                                                                                                                                                                                                                                                                                                                                                               |                                                            | N0     | 6" walker duct with appr                                    | oximately 20 wires.                                                                  |  |  |  |
|                                                                                                                                                                                                                                                                                                                                                                                                                                                                                                                                                                                                                                      |                                                            | 1      |                                                             |                                                                                      |  |  |  |
|                                                                                                                                                                                                                                                                                                                                                                                                                                                                                                                                                                                                                                      |                                                            |        |                                                             |                                                                                      |  |  |  |
|                                                                                                                                                                                                                                                                                                                                                                                                                                                                                                                                                                                                                                      |                                                            |        |                                                             |                                                                                      |  |  |  |
|                                                                                                                                                                                                                                                                                                                                                                                                                                                                                                                                                                                                                                      |                                                            | 1      |                                                             |                                                                                      |  |  |  |

| Scoping of Power Duct - Klosk to AFC Panel                                                                                |                                                                         |             |                       |                                                        |  |  |  |
|---------------------------------------------------------------------------------------------------------------------------|-------------------------------------------------------------------------|-------------|-----------------------|--------------------------------------------------------|--|--|--|
| Kingk to wall and                                                                                                         | Task                                                                    | Yes/No      |                       | Notes                                                  |  |  |  |
|                                                                                                                           | ening in Room C203 (Distance: 58                                        | <b>'</b> )  |                       |                                                        |  |  |  |
| Was video scopi conduit run?                                                                                              | ng completed for the entire duct /                                      | Yes         | Refer to "            | WMATA Branch Ave 6inch Power Kiosk to JBOX.avi"        |  |  |  |
| Was pull string in                                                                                                        | nstalled?                                                               | Yes         |                       |                                                        |  |  |  |
|                                                                                                                           | bstructions or blockages? Provide d specific location.                  | No          |                       |                                                        |  |  |  |
| details about the number of wires.                                                                                        | uit at capacity? Provide additional dimensions of duct / conduit and    | No          | Empty 6"              | walker duct.                                           |  |  |  |
| Wall opening to AFC Panel in Room C203 (Distance: 25')                                                                    |                                                                         |             |                       |                                                        |  |  |  |
|                                                                                                                           |                                                                         |             | I                     |                                                        |  |  |  |
| Was video scopi conduit run?                                                                                              | ng completed for the entire duct /                                      | No          | Video sco             | ping not required in conduits.                         |  |  |  |
| Was pull string in                                                                                                        | nstalled?                                                               | Yes         |                       |                                                        |  |  |  |
| Were there any o details of type and                                                                                      | bstructions or blockages? Provide d specific location.                  | No          |                       |                                                        |  |  |  |
| Is the duct / conduit at capacity? Provide additional details about the dimensions of duct / conduit and number of wires. |                                                                         | No          | Empty 1 1/2" conduit. |                                                        |  |  |  |
|                                                                                                                           |                                                                         |             | ı                     |                                                        |  |  |  |
|                                                                                                                           |                                                                         |             |                       |                                                        |  |  |  |
|                                                                                                                           |                                                                         |             |                       |                                                        |  |  |  |
|                                                                                                                           |                                                                         |             |                       |                                                        |  |  |  |
|                                                                                                                           |                                                                         |             |                       |                                                        |  |  |  |
|                                                                                                                           |                                                                         |             |                       |                                                        |  |  |  |
|                                                                                                                           |                                                                         |             | I                     |                                                        |  |  |  |
|                                                                                                                           |                                                                         |             |                       |                                                        |  |  |  |
|                                                                                                                           |                                                                         |             |                       |                                                        |  |  |  |
|                                                                                                                           |                                                                         |             |                       |                                                        |  |  |  |
|                                                                                                                           |                                                                         |             |                       |                                                        |  |  |  |
|                                                                                                                           |                                                                         |             |                       |                                                        |  |  |  |
|                                                                                                                           | (                                                                       | Observation | ns / Issues           | Next Steps                                             |  |  |  |
|                                                                                                                           | power route from Kiosk to AFC Pandrawing is not available for this meza |             | eluding 58' c         | of existing duct and 25' of existing overhead conduit. |  |  |  |
|                                                                                                                           |                                                                         |             |                       |                                                        |  |  |  |
|                                                                                                                           |                                                                         |             | Sign Off              |                                                        |  |  |  |
|                                                                                                                           | GFP Representative                                                      |             |                       | WMATA PRGM                                             |  |  |  |
| Name:                                                                                                                     | Mike Butler                                                             |             |                       |                                                        |  |  |  |
| Signature:                                                                                                                | M.Zur                                                                   |             |                       |                                                        |  |  |  |
| Date:                                                                                                                     | 3/13/2015                                                               |             |                       |                                                        |  |  |  |

Photo #1 – Existing duct layout on mezzanine floor

Photo #2 – Existing duct layout on mezzanine floor

Photo #3 – Wall opening inside Room C203

Photo #4 – Existing conduit run to AFC Panel