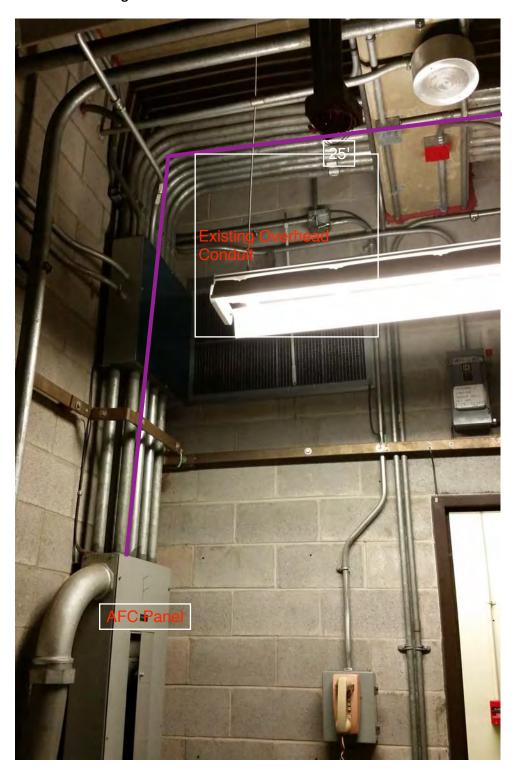

Photo #1 – Existing duct layout on mezzanine floor

Photo #2 – Existing duct layout on mezzanine floor

Photo #3 – Wall opening inside Room C203

Photo #4 – Existing conduit run to AFC Panel

| Scoping of Power Duct - Klosk to AFC Panel                                                                                |                                                                         |             |                       |                                                        |  |  |  |
|---------------------------------------------------------------------------------------------------------------------------|-------------------------------------------------------------------------|-------------|-----------------------|--------------------------------------------------------|--|--|--|
| Kingk to wall and                                                                                                         | Task                                                                    | Yes/No      |                       | Notes                                                  |  |  |  |
|                                                                                                                           | ening in Room C203 (Distance: 58                                        | <b>'</b> )  |                       |                                                        |  |  |  |
| Was video scopi conduit run?                                                                                              | ng completed for the entire duct /                                      | Yes         | Refer to "            | WMATA Branch Ave 6inch Power Kiosk to JBOX.avi"        |  |  |  |
| Was pull string in                                                                                                        | nstalled?                                                               | Yes         |                       |                                                        |  |  |  |
|                                                                                                                           | bstructions or blockages? Provide d specific location.                  | No          |                       |                                                        |  |  |  |
| details about the number of wires.                                                                                        | uit at capacity? Provide additional dimensions of duct / conduit and    | No          | Empty 6"              | walker duct.                                           |  |  |  |
| Wall opening to AFC Panel in Room C203 (Distance: 25')                                                                    |                                                                         |             |                       |                                                        |  |  |  |
|                                                                                                                           |                                                                         |             | I                     |                                                        |  |  |  |
| Was video scopi conduit run?                                                                                              | ng completed for the entire duct /                                      | No          | Video sco             | ping not required in conduits.                         |  |  |  |
| Was pull string in                                                                                                        | nstalled?                                                               | Yes         |                       |                                                        |  |  |  |
| Were there any o details of type and                                                                                      | bstructions or blockages? Provide d specific location.                  | No          |                       |                                                        |  |  |  |
| Is the duct / conduit at capacity? Provide additional details about the dimensions of duct / conduit and number of wires. |                                                                         | No          | Empty 1 1/2" conduit. |                                                        |  |  |  |
|                                                                                                                           |                                                                         |             | ı                     |                                                        |  |  |  |
|                                                                                                                           |                                                                         |             |                       |                                                        |  |  |  |
|                                                                                                                           |                                                                         |             |                       |                                                        |  |  |  |
|                                                                                                                           |                                                                         |             |                       |                                                        |  |  |  |
|                                                                                                                           |                                                                         |             |                       |                                                        |  |  |  |
|                                                                                                                           |                                                                         |             |                       |                                                        |  |  |  |
|                                                                                                                           |                                                                         |             | I                     |                                                        |  |  |  |
|                                                                                                                           |                                                                         |             |                       |                                                        |  |  |  |
|                                                                                                                           |                                                                         |             |                       |                                                        |  |  |  |
|                                                                                                                           |                                                                         |             |                       |                                                        |  |  |  |
|                                                                                                                           |                                                                         |             |                       |                                                        |  |  |  |
|                                                                                                                           |                                                                         |             |                       |                                                        |  |  |  |
|                                                                                                                           | (                                                                       | Observation | ns / Issues           | Next Steps                                             |  |  |  |
|                                                                                                                           | power route from Kiosk to AFC Pandrawing is not available for this meza |             | eluding 58' c         | of existing duct and 25' of existing overhead conduit. |  |  |  |
|                                                                                                                           |                                                                         |             |                       |                                                        |  |  |  |
|                                                                                                                           |                                                                         |             | Sign Off              |                                                        |  |  |  |
|                                                                                                                           | GFP Representative                                                      |             |                       | WMATA PRGM                                             |  |  |  |
| Name:                                                                                                                     | Mike Butler                                                             |             |                       |                                                        |  |  |  |
| Signature:                                                                                                                | M.Zur                                                                   |             |                       |                                                        |  |  |  |
| Date:                                                                                                                     | 3/13/2015                                                               |             |                       |                                                        |  |  |  |