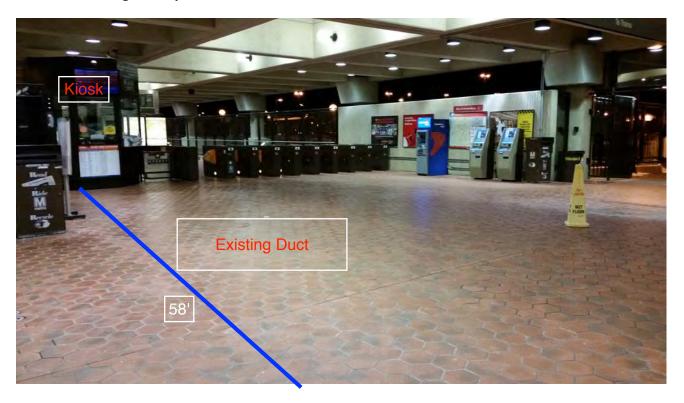

Photo #1 – Existing duct layout on mezzanine floor

Photo #2 – Existing duct layout on mezzanine floor

Photo #3 – Wall opening inside Room C203

Photo #4 – Existing conduit run to AFC Panel

| Scoping of Power Duct - Klosk to AFC Panel                                                                                |                                                                         |             |                       |                                                        |  |  |  |
|---------------------------------------------------------------------------------------------------------------------------|-------------------------------------------------------------------------|-------------|-----------------------|--------------------------------------------------------|--|--|--|
| Kingk to wall and                                                                                                         | Task                                                                    | Yes/No      |                       | Notes                                                  |  |  |  |
|                                                                                                                           | ening in Room C203 (Distance: 58                                        | <b>'</b> )  |                       |                                                        |  |  |  |
| Was video scopi conduit run?                                                                                              | ng completed for the entire duct /                                      | Yes         | Refer to "            | WMATA Branch Ave 6inch Power Kiosk to JBOX.avi"        |  |  |  |
| Was pull string in                                                                                                        | nstalled?                                                               | Yes         |                       |                                                        |  |  |  |
|                                                                                                                           | bstructions or blockages? Provide d specific location.                  | No          |                       |                                                        |  |  |  |
| details about the number of wires.                                                                                        | uit at capacity? Provide additional dimensions of duct / conduit and    | No          | Empty 6"              | walker duct.                                           |  |  |  |
| Wall opening to AFC Panel in Room C203 (Distance: 25')                                                                    |                                                                         |             |                       |                                                        |  |  |  |
|                                                                                                                           |                                                                         |             | I                     |                                                        |  |  |  |
| Was video scopi conduit run?                                                                                              | ng completed for the entire duct /                                      | No          | Video sco             | ping not required in conduits.                         |  |  |  |
| Was pull string in                                                                                                        | nstalled?                                                               | Yes         |                       |                                                        |  |  |  |
| Were there any o details of type and                                                                                      | bstructions or blockages? Provide d specific location.                  | No          |                       |                                                        |  |  |  |
| Is the duct / conduit at capacity? Provide additional details about the dimensions of duct / conduit and number of wires. |                                                                         | No          | Empty 1 1/2" conduit. |                                                        |  |  |  |
|                                                                                                                           |                                                                         |             | ı                     |                                                        |  |  |  |
|                                                                                                                           |                                                                         |             |                       |                                                        |  |  |  |
|                                                                                                                           |                                                                         |             |                       |                                                        |  |  |  |
|                                                                                                                           |                                                                         |             |                       |                                                        |  |  |  |
|                                                                                                                           |                                                                         |             |                       |                                                        |  |  |  |
|                                                                                                                           |                                                                         |             |                       |                                                        |  |  |  |
|                                                                                                                           |                                                                         |             | I                     |                                                        |  |  |  |
|                                                                                                                           |                                                                         |             |                       |                                                        |  |  |  |
|                                                                                                                           |                                                                         |             |                       |                                                        |  |  |  |
|                                                                                                                           |                                                                         |             |                       |                                                        |  |  |  |
|                                                                                                                           |                                                                         |             |                       |                                                        |  |  |  |
|                                                                                                                           |                                                                         |             |                       |                                                        |  |  |  |
|                                                                                                                           | (                                                                       | Observation | ns / Issues           | Next Steps                                             |  |  |  |
|                                                                                                                           | power route from Kiosk to AFC Pandrawing is not available for this meza |             | eluding 58' c         | of existing duct and 25' of existing overhead conduit. |  |  |  |
|                                                                                                                           |                                                                         |             |                       |                                                        |  |  |  |
|                                                                                                                           |                                                                         |             | Sign Off              |                                                        |  |  |  |
|                                                                                                                           | GFP Representative                                                      |             |                       | WMATA PRGM                                             |  |  |  |
| Name:                                                                                                                     | Mike Butler                                                             |             |                       |                                                        |  |  |  |
| Signature:                                                                                                                | M.Zur                                                                   |             |                       |                                                        |  |  |  |
| Date:                                                                                                                     | 3/13/2015                                                               |             |                       |                                                        |  |  |  |